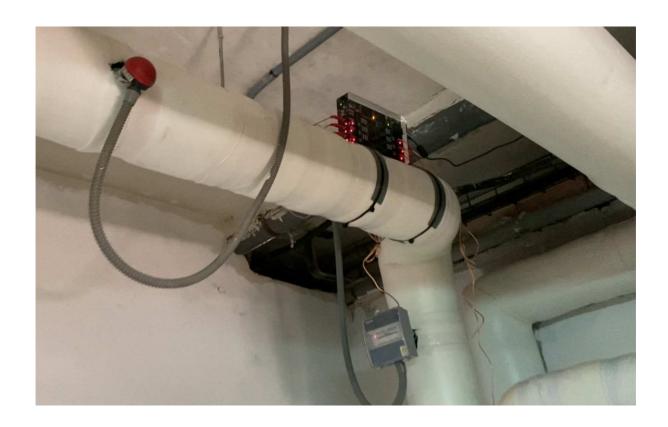

## Project size:

163 Rooms, Restaurant, Bar, Garden. Realisation: 3 Vulcan S100 y 2 Vulcan S10

Installation: June 2022

Vulcan S10: 1 x water for irrigation with Ø 63 mm

Vulcan S100: 1 x main cold water line with Ø 110 mm, Building No1

1 x main cold water line with Ø 110 mm, Building No 2

Water as it should be

**Vulcan S100** 1 x hot water circuit with Ø 110 mm

**Vulcan S10** 1 x water deposit line with  $\emptyset$  63 mm

Water as it should be