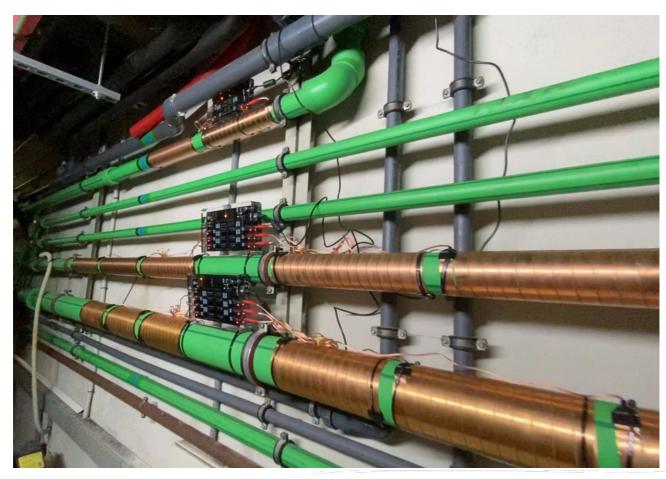

## Project size:

163 Rooms, Restaurant, Bar, Garden. Realisation: 3 Vulcan S100 y 2 Vulcan S10

Installation: June 2022

Vulcan S10: 1 x water for irrigation with Ø 63 mm

Vulcan S100: 1 x main cold water line with Ø 110 mm, Building No1

1 x main cold water line with Ø 110 mm, Building No 2

Water as it should be

**Vulcan S100** 1 x hot water circuit with Ø 110 mm

**Vulcan S10** 1 x water deposit line with  $\emptyset$  63 mm

Water as it should be