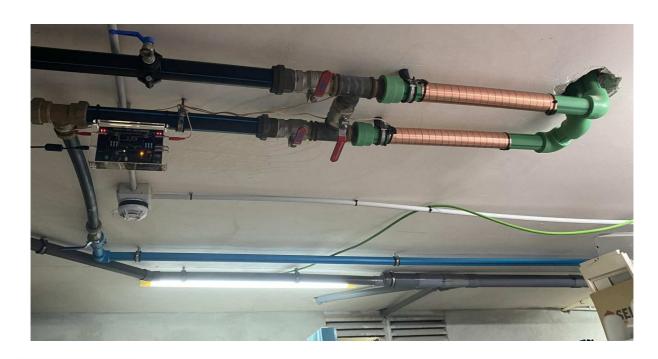

## Project size:

163 Rooms, Restaurant, Bar, Garden. Realisation: 3 Vulcan S100 y 2 Vulcan S10

Installation: June 2022

Vulcan S10: 1 x water for irrigation with Ø 63 mm

Vulcan S100: 1 x main cold water line with Ø 110 mm, Building No1

1 x main cold water line with Ø 110 mm, Building No 2

Water as it should be

**Vulcan S100** 1 x hot water circuit with Ø 110 mm

**Vulcan S10** 1 x water deposit line with  $\emptyset$  63 mm

Water as it should be